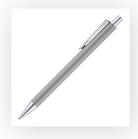

Product and Artwork Proof ACTIVE BALL PEN

Your Ref: Quantity: Product Code: TPC280401
Our Ref: Version: 1 Product Colour: GREY

## **PANTONE REFERENCE(S)**

ARTWORK SCALE 100% Side Print Area: 50mm x 7mm

Product Image for visualisation - colours may vary

The dashed line is to demonstrate print area and will not appear on your printed item