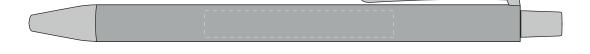

## **PANTONE REFERENCE(S)**

ARTWORK SCALE 100% Side Print Area: 50mm x 7mm

Product Image for visualisation - colours may vary

The dashed line is to demonstrate print area and will not appear on your printed item